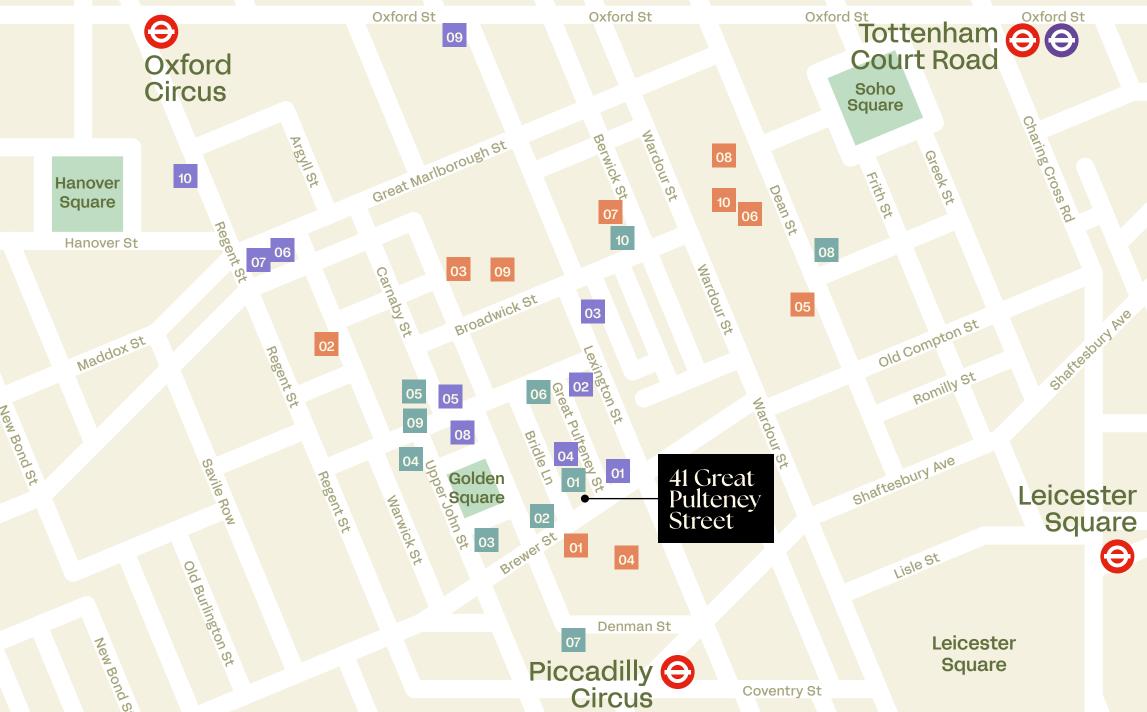

### Vibrant Soho

Unrivalled connections, with Piccadilly Circus, Oxford Circus and Tottenham Court Road stations all nearby.

Soho has long been associated with creatives, forward thinking businesses and trend-setting retailers. Its social scene is a constantly evolving mix of bars, restaurants and social spaces.

O5 \$ O7 \$ O8 \$ Piccadilly Circus 

Tottenham Court Road

Oxford Circus

| Food and Drink      | Retail          | Hotels & Gyms         |
|---------------------|-----------------|-----------------------|
| on Mele & Pere      | 01 Maharishi    | 01 Third Space        |
| o2 Kiln             | 02 Rag & Bone   | 02 Barry's            |
| os Yolk             | 03 A.P.C.       | More Yoga             |
| 04 Mountain         | 04 Aries        | 04 Ham Yard Hotel     |
| os Kingly Court     | 05 Sweaty Betty | Dean Street Townhouse |
| oe Sun & 13 Cantons | 06 Liberty      | of The Soho Hotel     |
| o7 The Devonshire   | 07 COS          | 07 Broadwick          |
| 08 Barrafina        | 08 Ganni        | os The Resident       |
| 09 Grind            | o9 Flannels     | 09 F45                |
| 10 The Ivy Soho     | 10 Apple        | 10 Fitness Lab        |