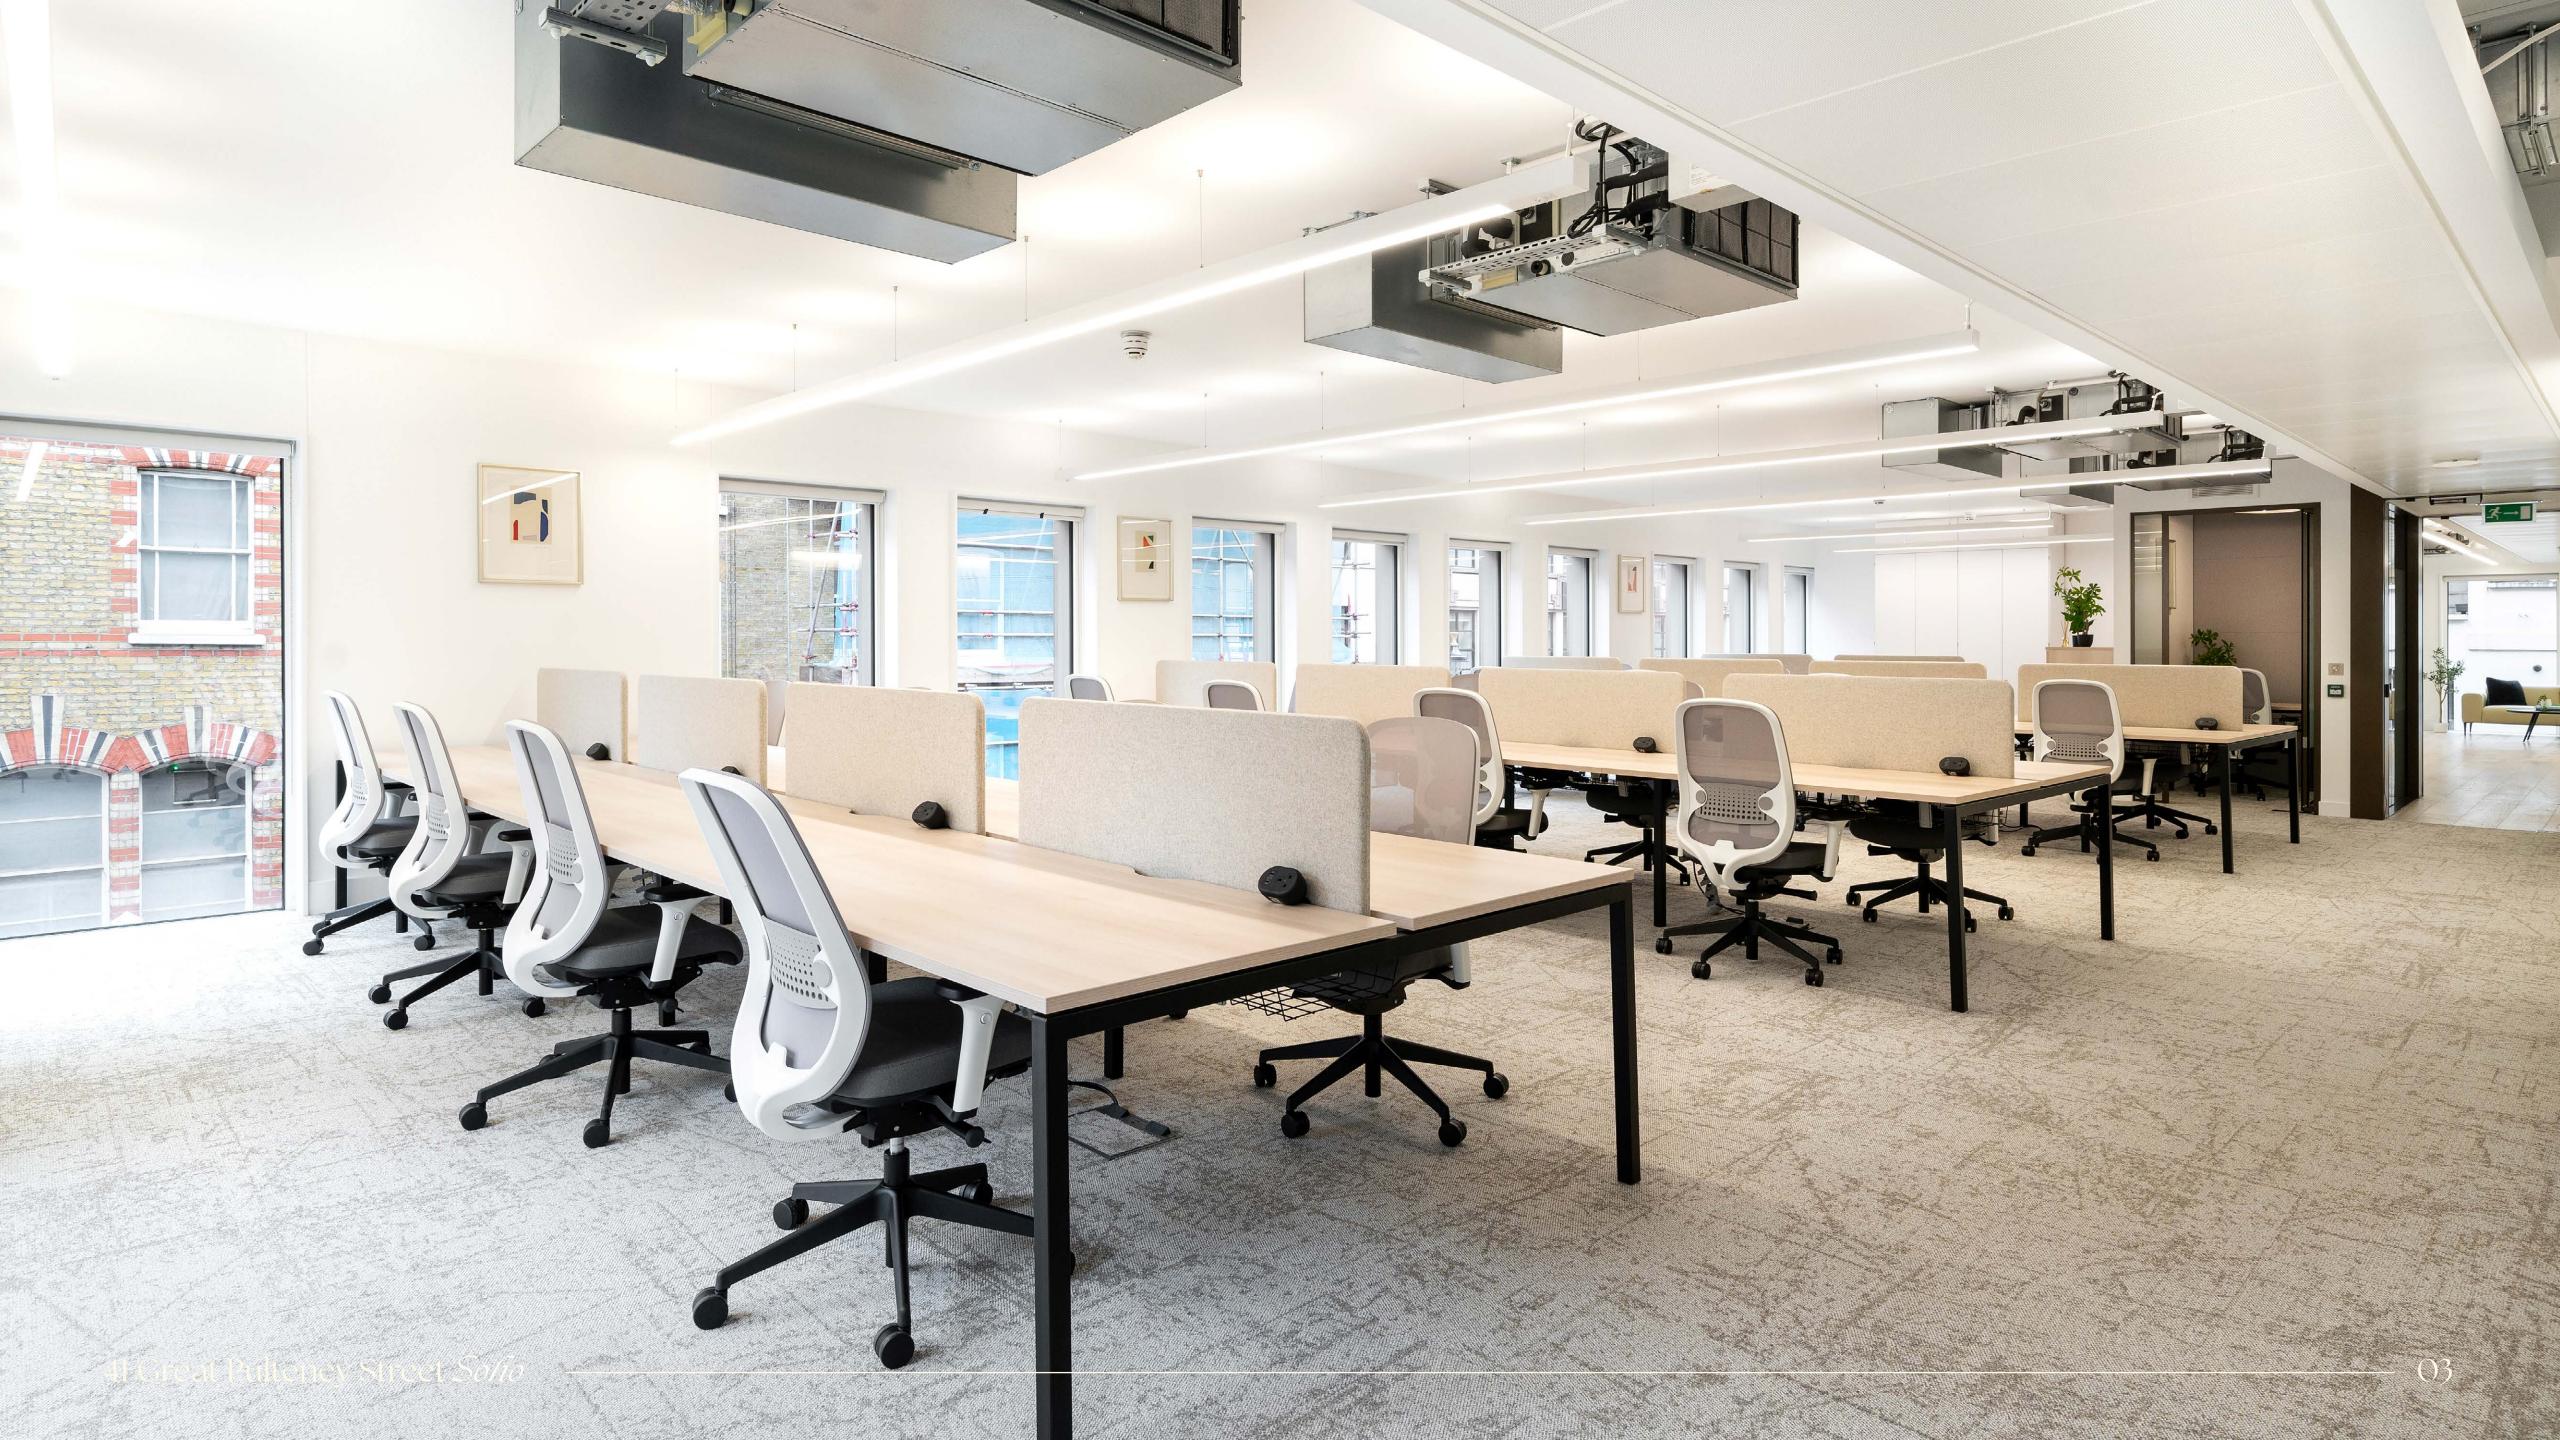

# Space to create

The second floor presents a newly designed, fully fitted workspace.

The open plan floor is filled with natural light and has been finished to a high specification, so your business can get straight to work.

### Second floor

3,023 sq ft / 281 sq m

28 open plan workstations

Agile work area

Collaboration area

Quiet room

12 person boardroom

3x meeting rooms