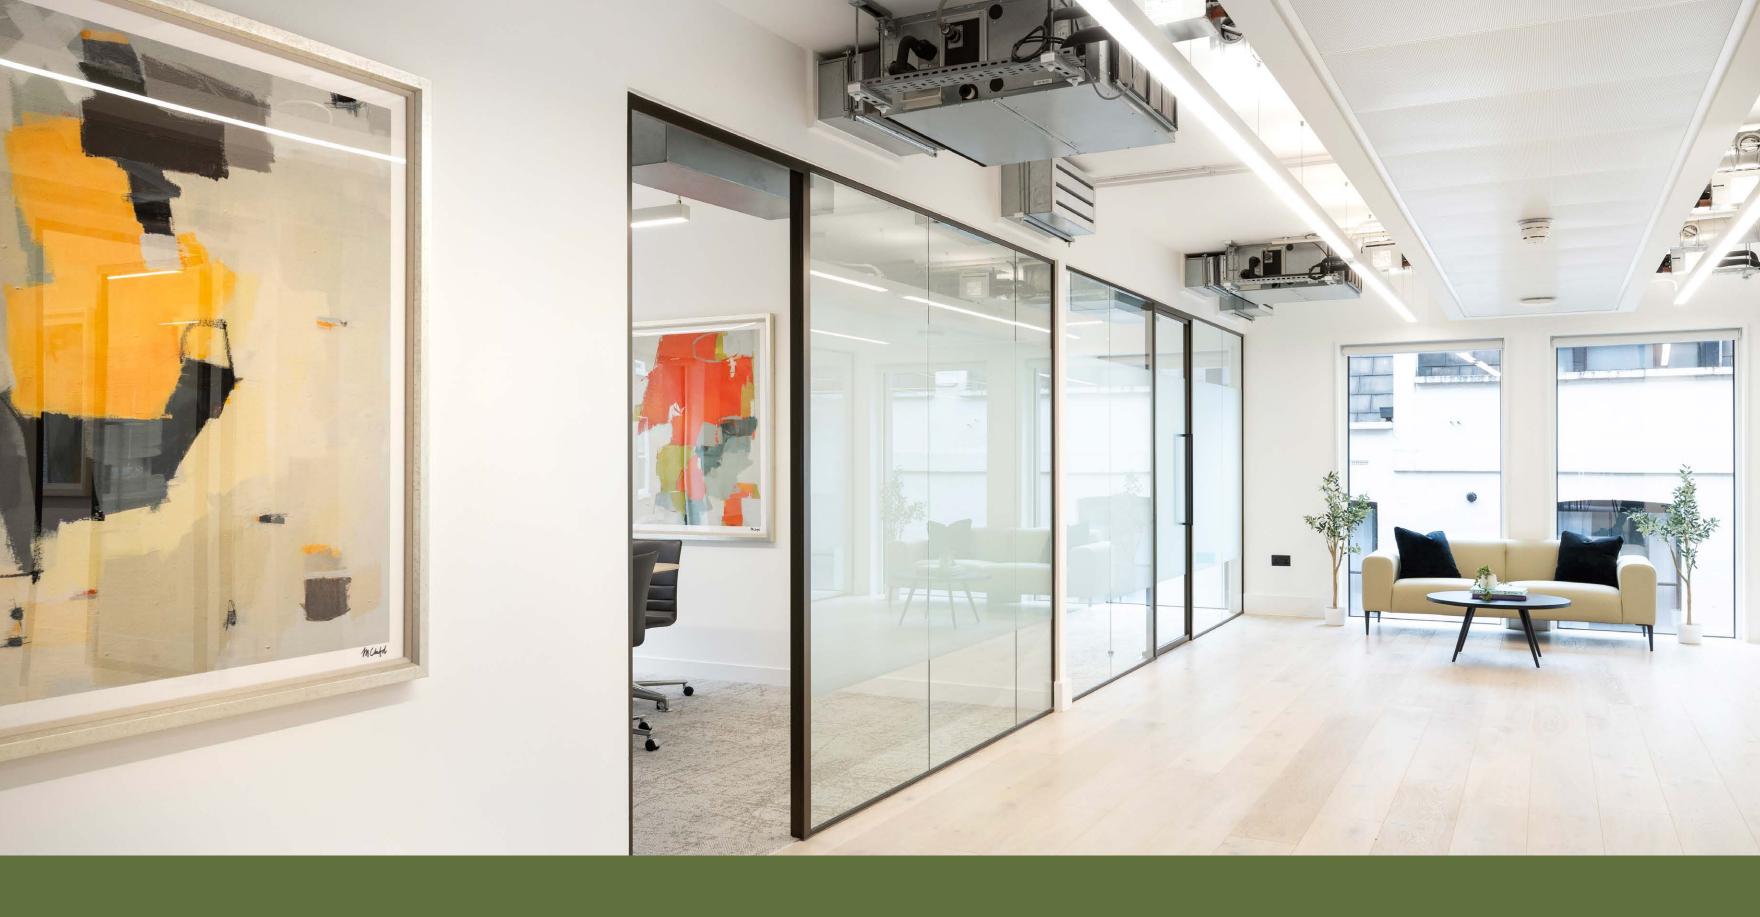

# Space to create

The second floor presents a newly designed, fully fitted workspace.

The open plan floor is filled with natural light and has been finished to a high specification, so your business can get straight to work.

#### Specification

Impressive manned reception

Full access raised floor

Shower facilities

Low embodied carbon fit-out

Repurposed site materials

Carbon reduction initiatives

EPC rating B