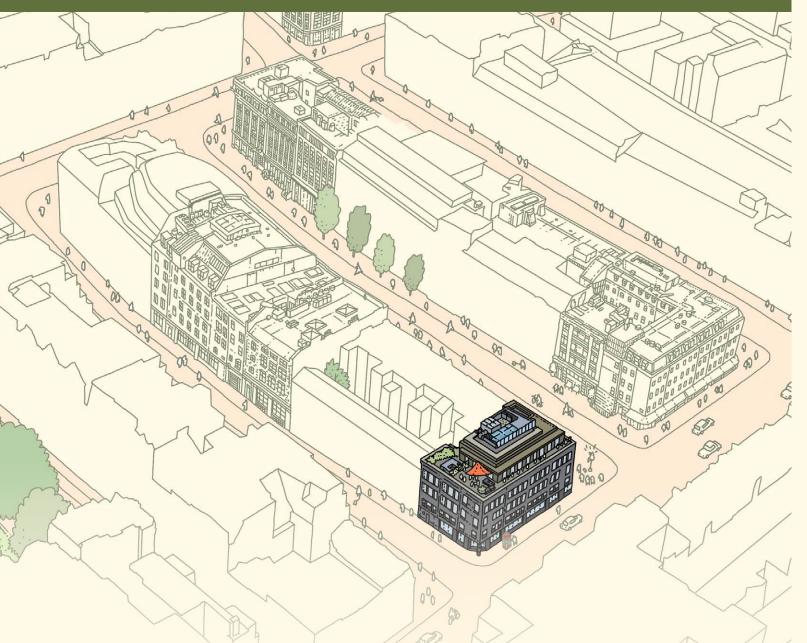

## Space for you

Located in the heart of Soho on one of its most iconic streets, 41 Great Pulteney Street offers the modern office occupier the very best London's West End has to offer.

The second floor at 41 Great Pulteney Street offers 3,023 sq ft of contemporary new Plug & Play office space.

Fully-fitted second floor office

Prime Soho location

### Vibrant Soho

Unrivalled connections, with Piccadilly Circus, Oxford Circus and Tottenham Court Road stations all nearby.

Soho has long been associated with creatives, forward thinking businesses and trend-setting retailers. Its social scene is a constantly evolving mix of bars, restaurants and social spaces.