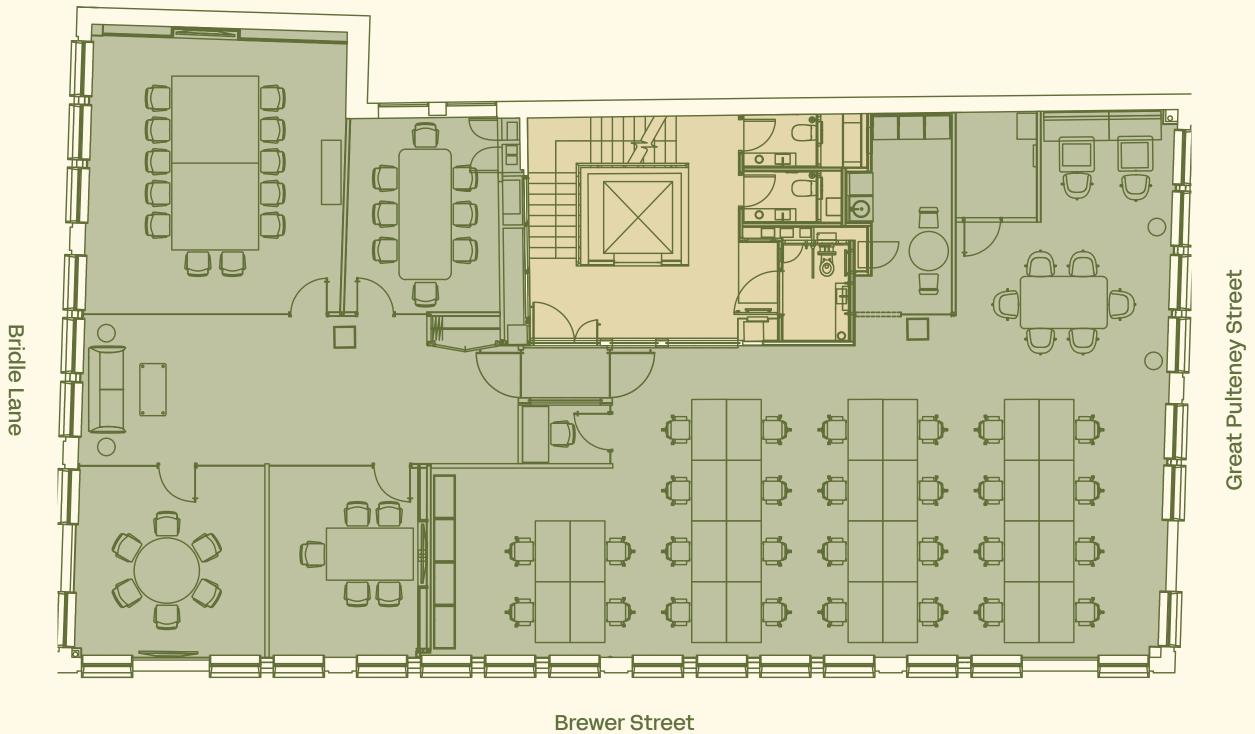

For indicative purposes only. Not to scale.

### Second floor

3,023 sq ft / 281 sq m

28 open plan workstations

Agile work area

Collaboration area

Quiet room

12 person boardroom

3x meeting rooms

Shower in common parts

Kitchenette

Fibre enabled