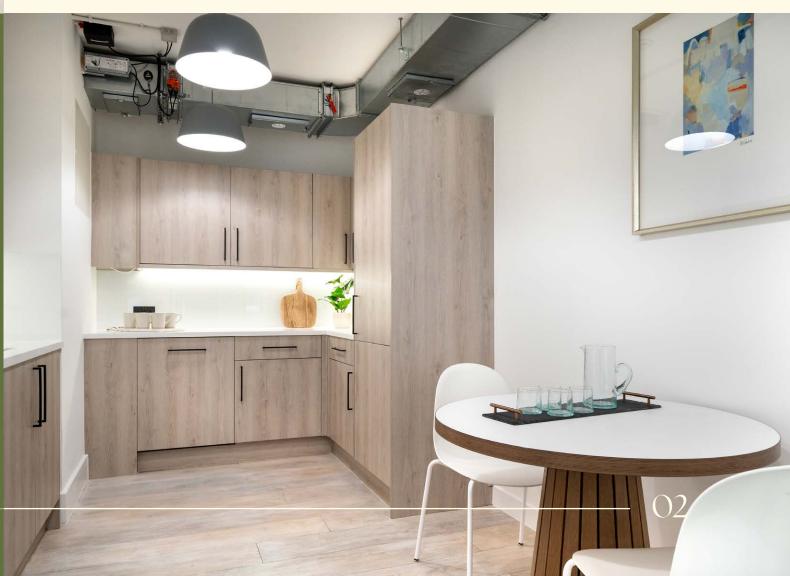

## Space for you

Located in the heart of Soho on one of its most iconic streets, 41 Great Pulteney Street offers the modern office occupier the very best London's West End has to offer.

The second floor at 41 Great Pulteney Street offers 3,023 sq ft of contemporary new Plug & Play office space.



Fully-fitted second floor office



Prime Soho location





# Space to create

The second floor presents a newly designed, fully fitted workspace.

The open plan floor is filled with natural light and has been finished to a high specification, so your business can get straight to work.



#### Specification



Impressive manned reception



Full access raised floor



Shower facilities



Low embodied carbon fit-out



Repurposed site materials



Carbon reduction initiatives



EPC rating B







For indicative purposes only. Not to scale.

### Second floor

3,023 sq ft / 281 sq m





28 open plan workstations

Agile work area

Collaboration area

Quiet room

12 person boardroom

3x meeting rooms

Shower in common parts

Kitchenette

Fibre enabled

### Vibrant Soho

Unrivalled connections, with Piccadilly Circus, Oxford Circus and Tottenham Court Road stations all nearby.

Soho has long been associated with creatives, forward thinking businesses and trend-setting retailers. Its social scene is a constantly evolving mix of bars, restaurants and social spaces.

O5 \$ O7 \$ O8 \$ Piccadilly Circus 

Tottenham Court Road

Oxford Circus





| Food and Drink      | Retail          | Hotels & Gyms         |
|---------------------|-----------------|-----------------------|
| on Mel