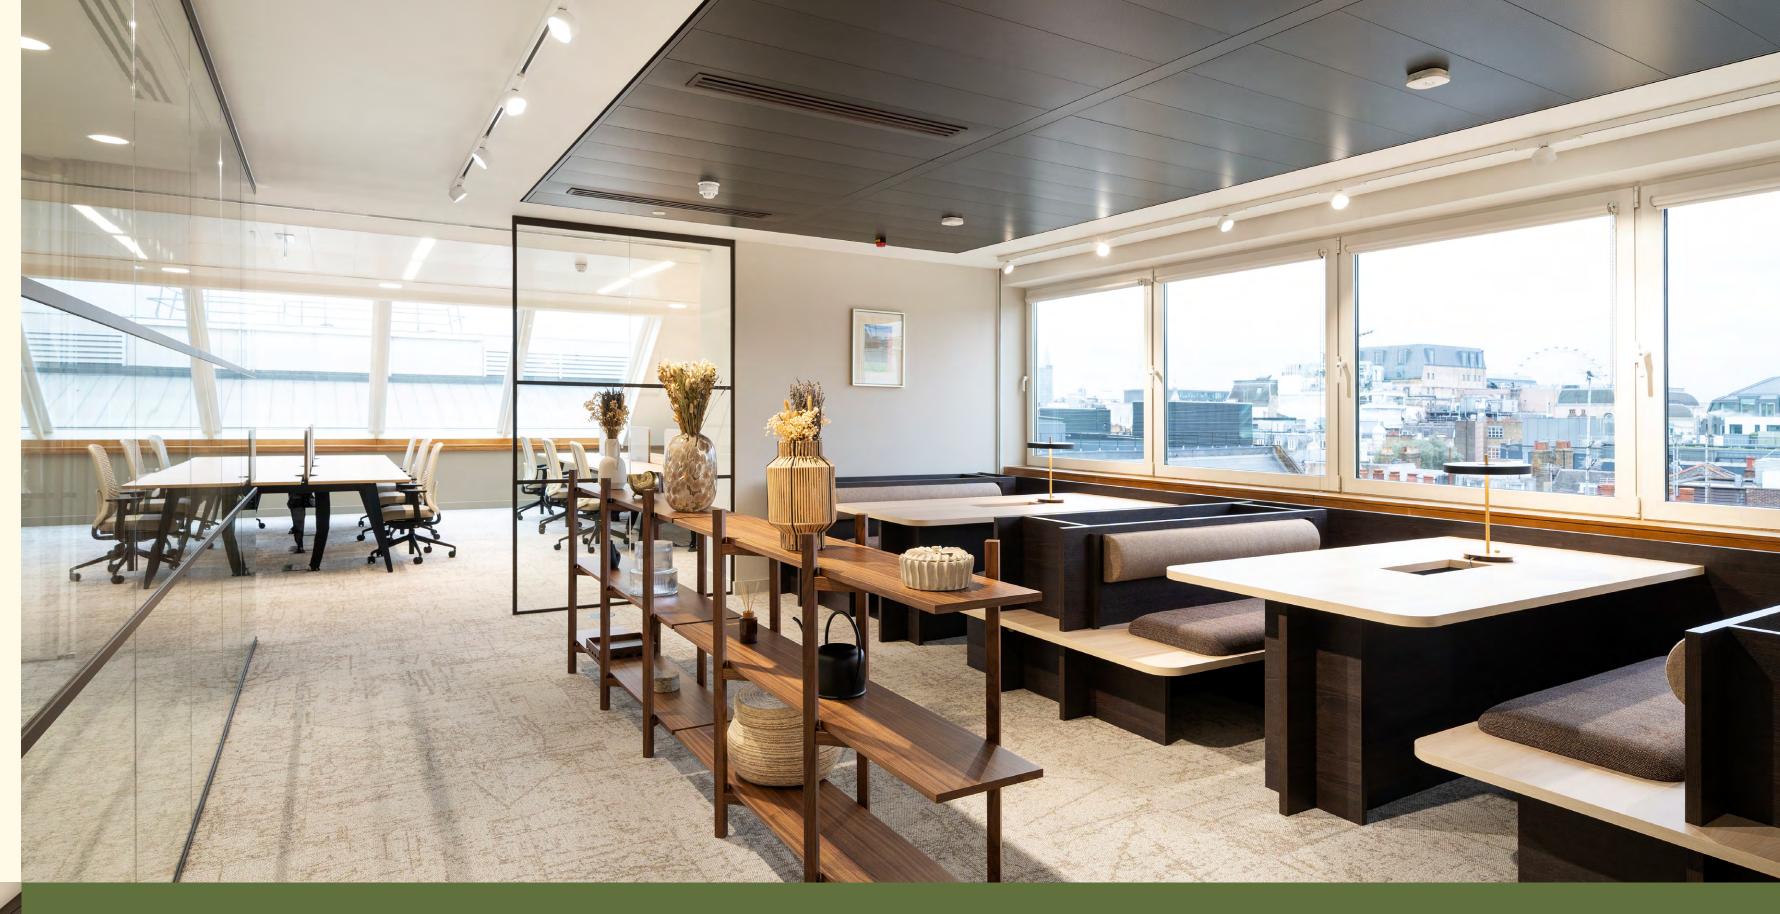

# Space to inspire

Crafted to provide boutique space, with a contemporary style and premium finishes.

Complete with open plan desks, meeting rooms, and collaborative breakout spaces, ready for your business to get straight to work.

# Fifth floor

2,900 sq ft / 269 sq m

36 open plan workstations

2 person quiet room

10 person boardroom

2 x 4 person meeting rooms

2 x breakout booths

Reception

Kitchenette and breakout area

Office Core

North

For indicative purposes only. Not to scale.