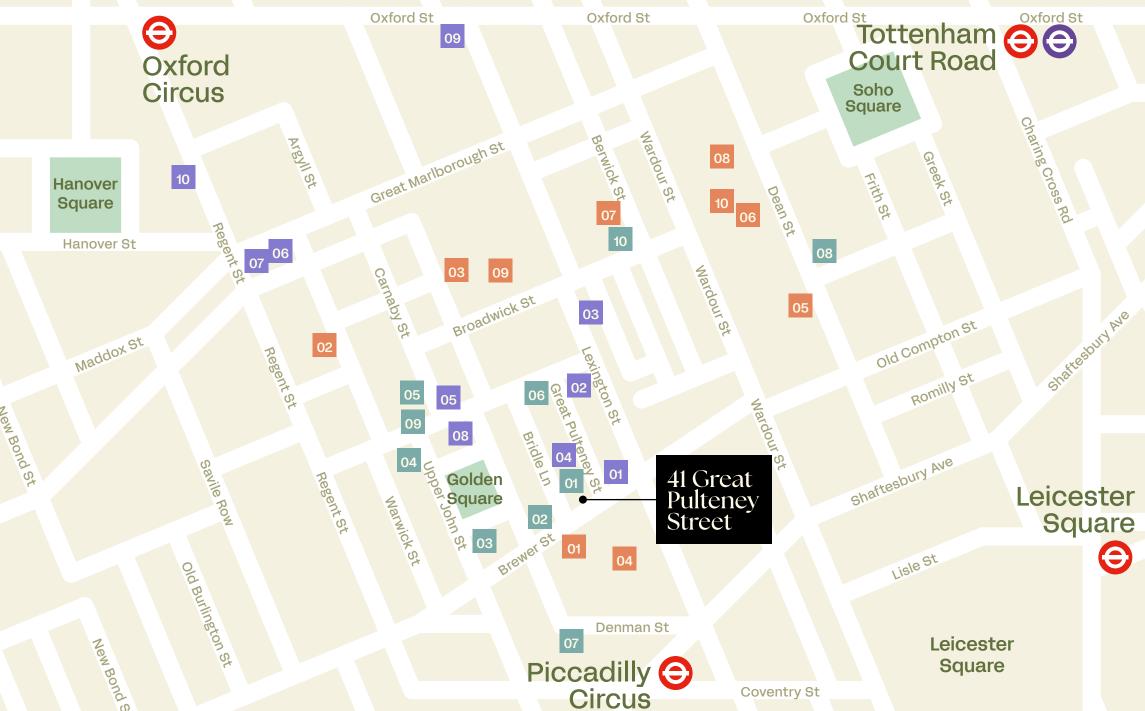

### Vibrant Soho

Unrivalled connections, with Piccadilly Circus, Oxford Circus and Tottenham Court Road stations all nearby.

Soho has long been associated with creatives, forward thinking businesses and trend setting retailers. Its social scene is a constantly evolving mix of bars, restaurants and social spaces.

Piccadilly Circus 

Tottenham

Court Road

O5 \$ O7 \$ O8 \$ Oxford Circus

| Food and Drink      | Retail                   | Hotels & Gyms         |
|---------------------|--------------------------|-----------------------|
| 01 Mele & Pere      | o <sub>1</sub> Maharishi | on Third Space        |
| 02 Kiln             | 02 Rag & Bone            | 02 Barry's            |
| 03 Yolk             | 03 A.P.C.                | 03 More Yoga          |
| 04 Mountain         | 04 Aries                 | 04 Ham Yard Hotel     |
| 05 Kingly Court     | os Sweaty Betty          | Dean Street Townhouse |
| oe Sun & 13 Cantons | 06 Liberty               | of The Soho Hotel     |
| o7 The Devonshire   | 07 COS                   | 07 Broadwick          |
| 08 Barrafina        | 08 Ganni                 | 08 The Resident       |
| og Grind            | o9 Flannels              | 09 F45                |
| 10 The Ivy Soho     | 10 Apple                 | 10 Fitness Lab        |