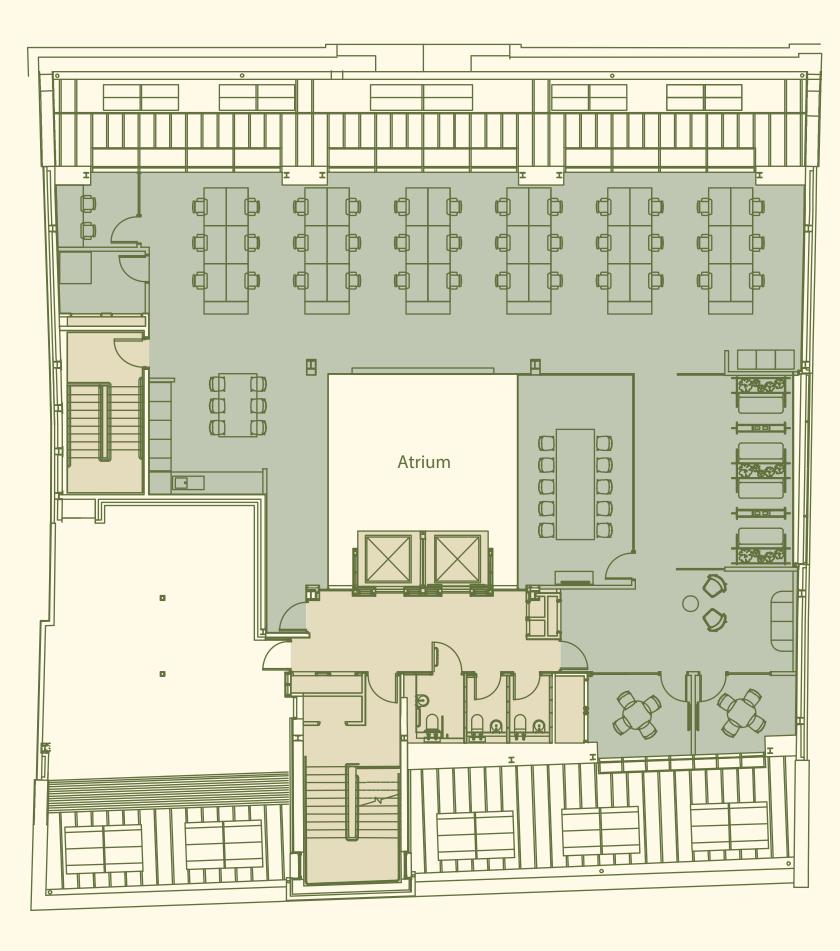

# Fifth floor

2,900 sq ft / 269 sq m

36 open plan workstations

2 person quiet room

10 person boardroom

2 x 4 person meeting rooms

2 x breakout booths

Reception

Kitchenette and breakout area

Office Core

North

For indicative purposes only. Not to scale.