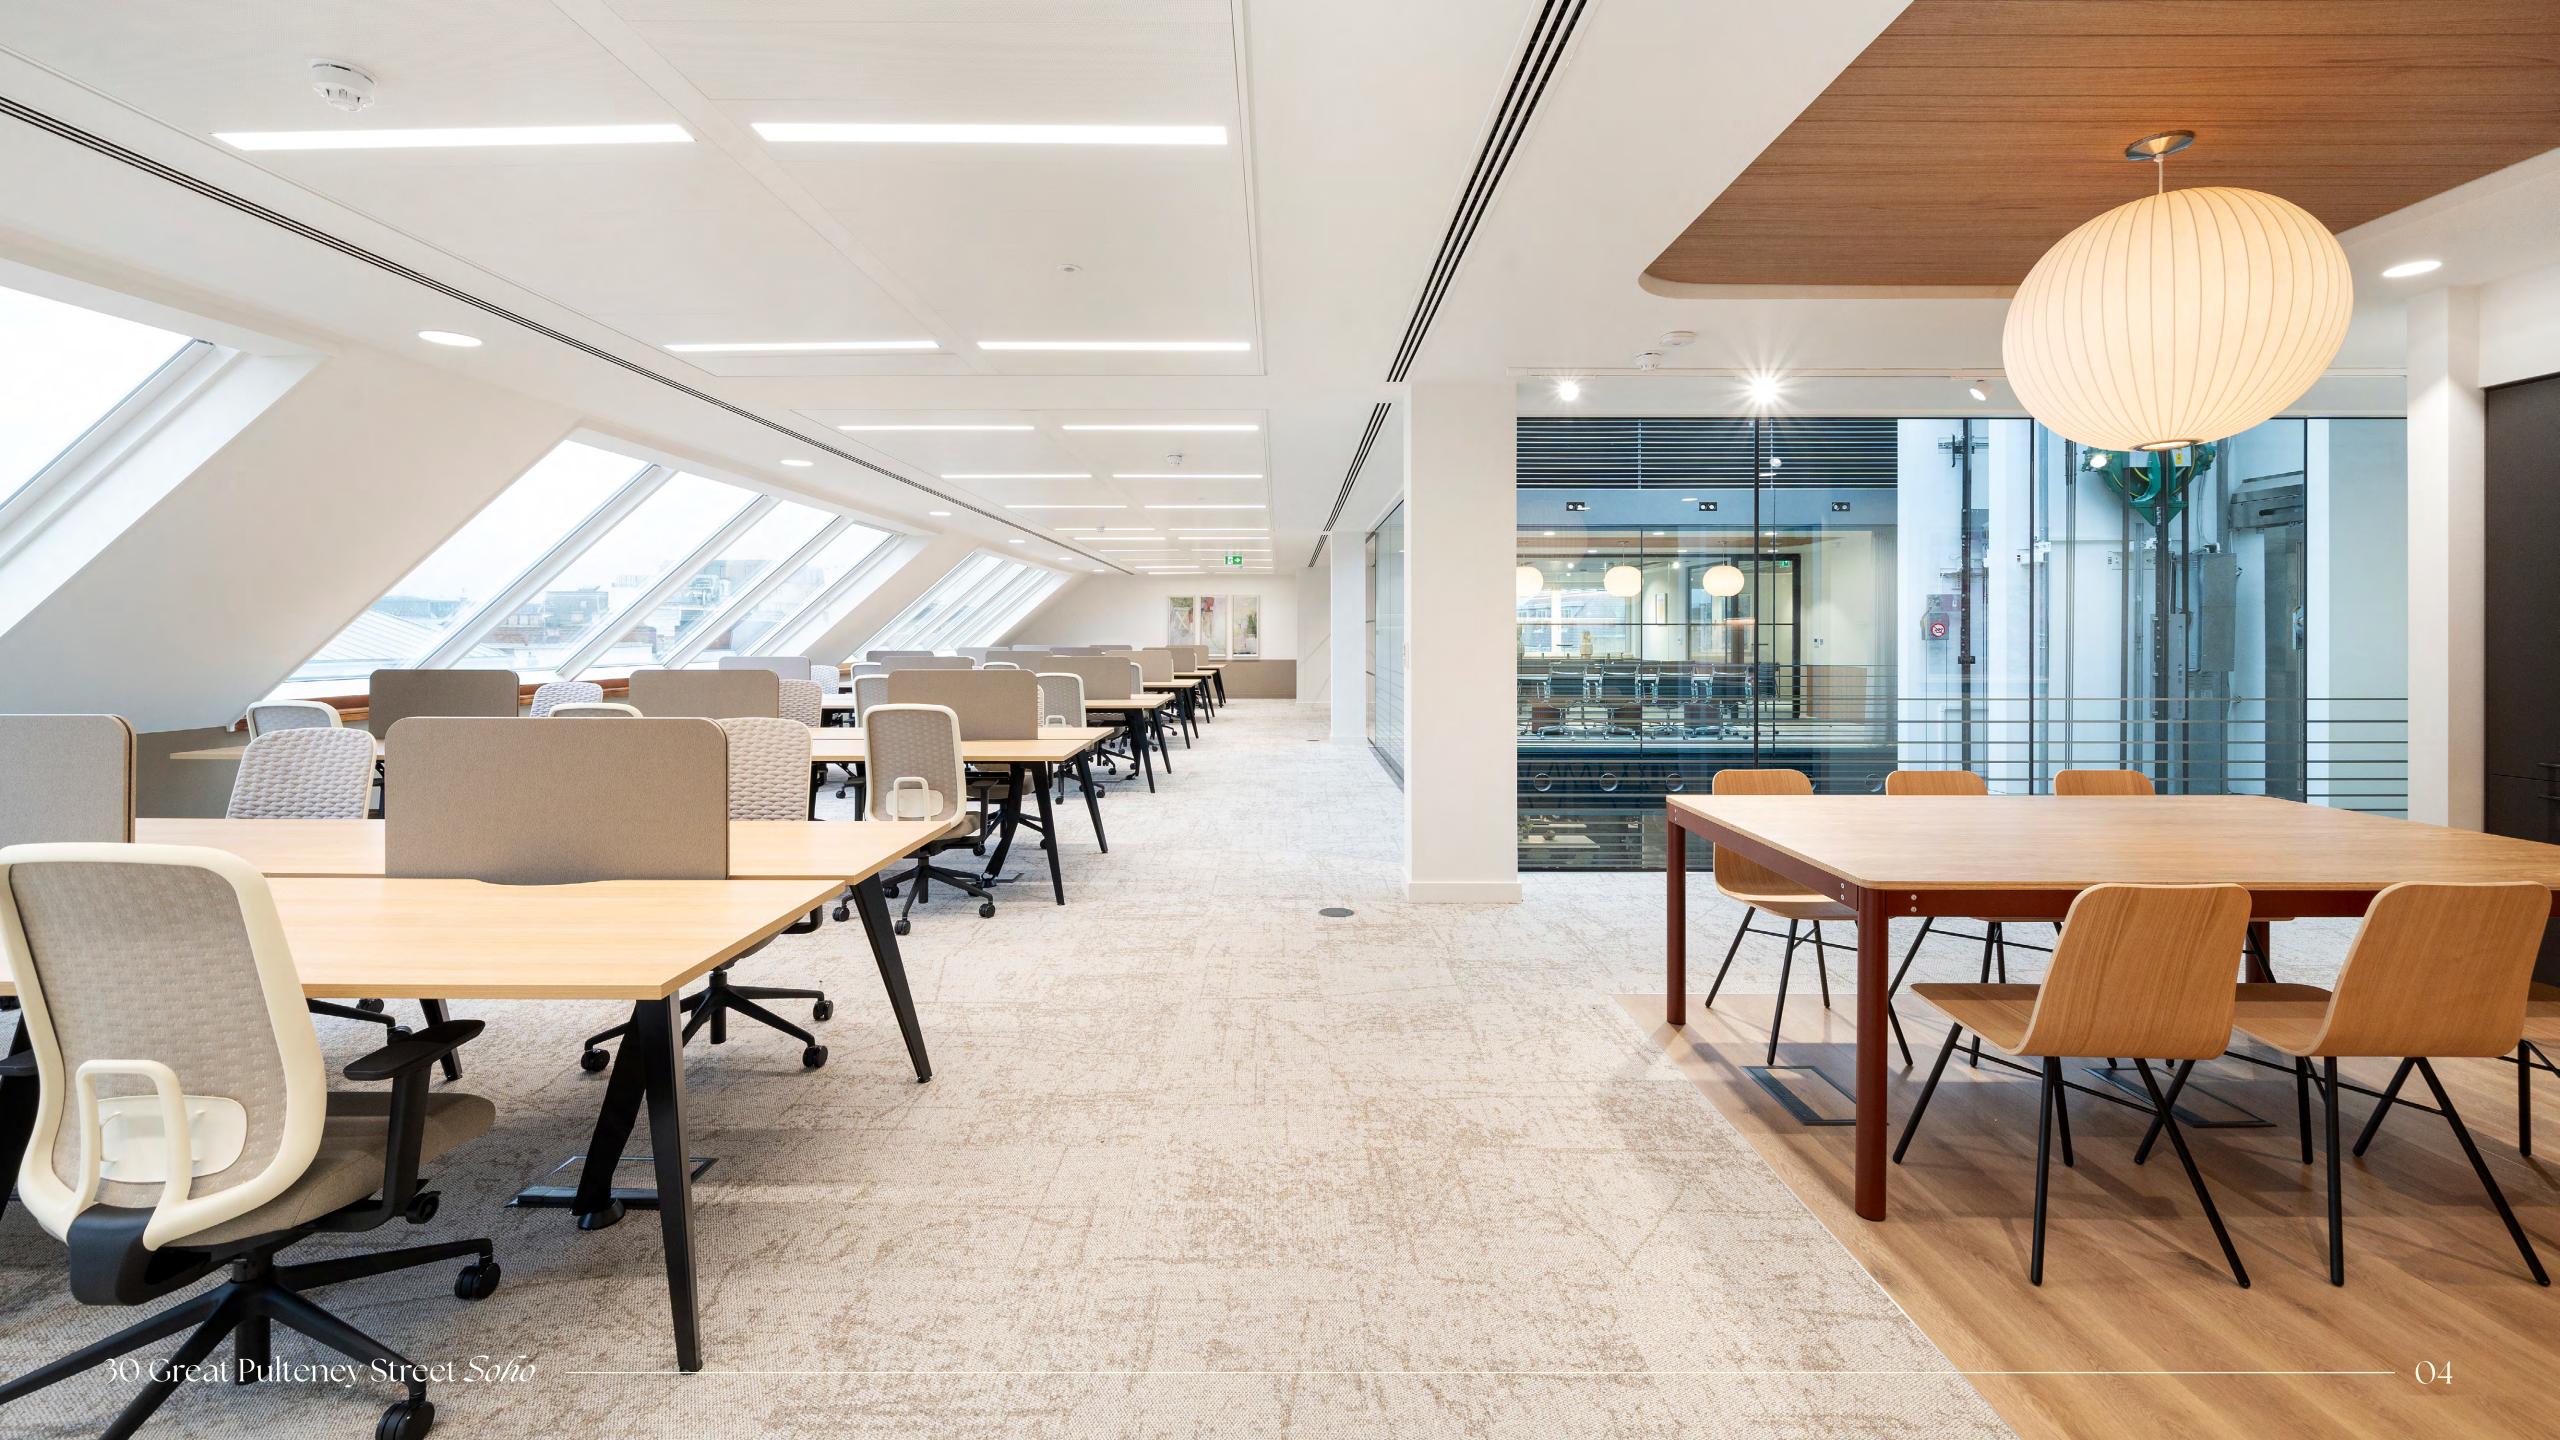

Fully fitted fifth floor office

Prime Soho location

# Space to inspire

Crafted to provide boutique space, with a contemporary style and premium finishes.

Complete with open plan desks, meeting rooms, and collaborative breakout spaces, ready for your business to get straight to work.

#### Specification

Newly refurbished

Comprehensive refurbishment of reception area

Communal end of trip facilities: bike storage and 2 showers

Full access raised floor

Low embodied carbon fit-out

Repurposed site materials