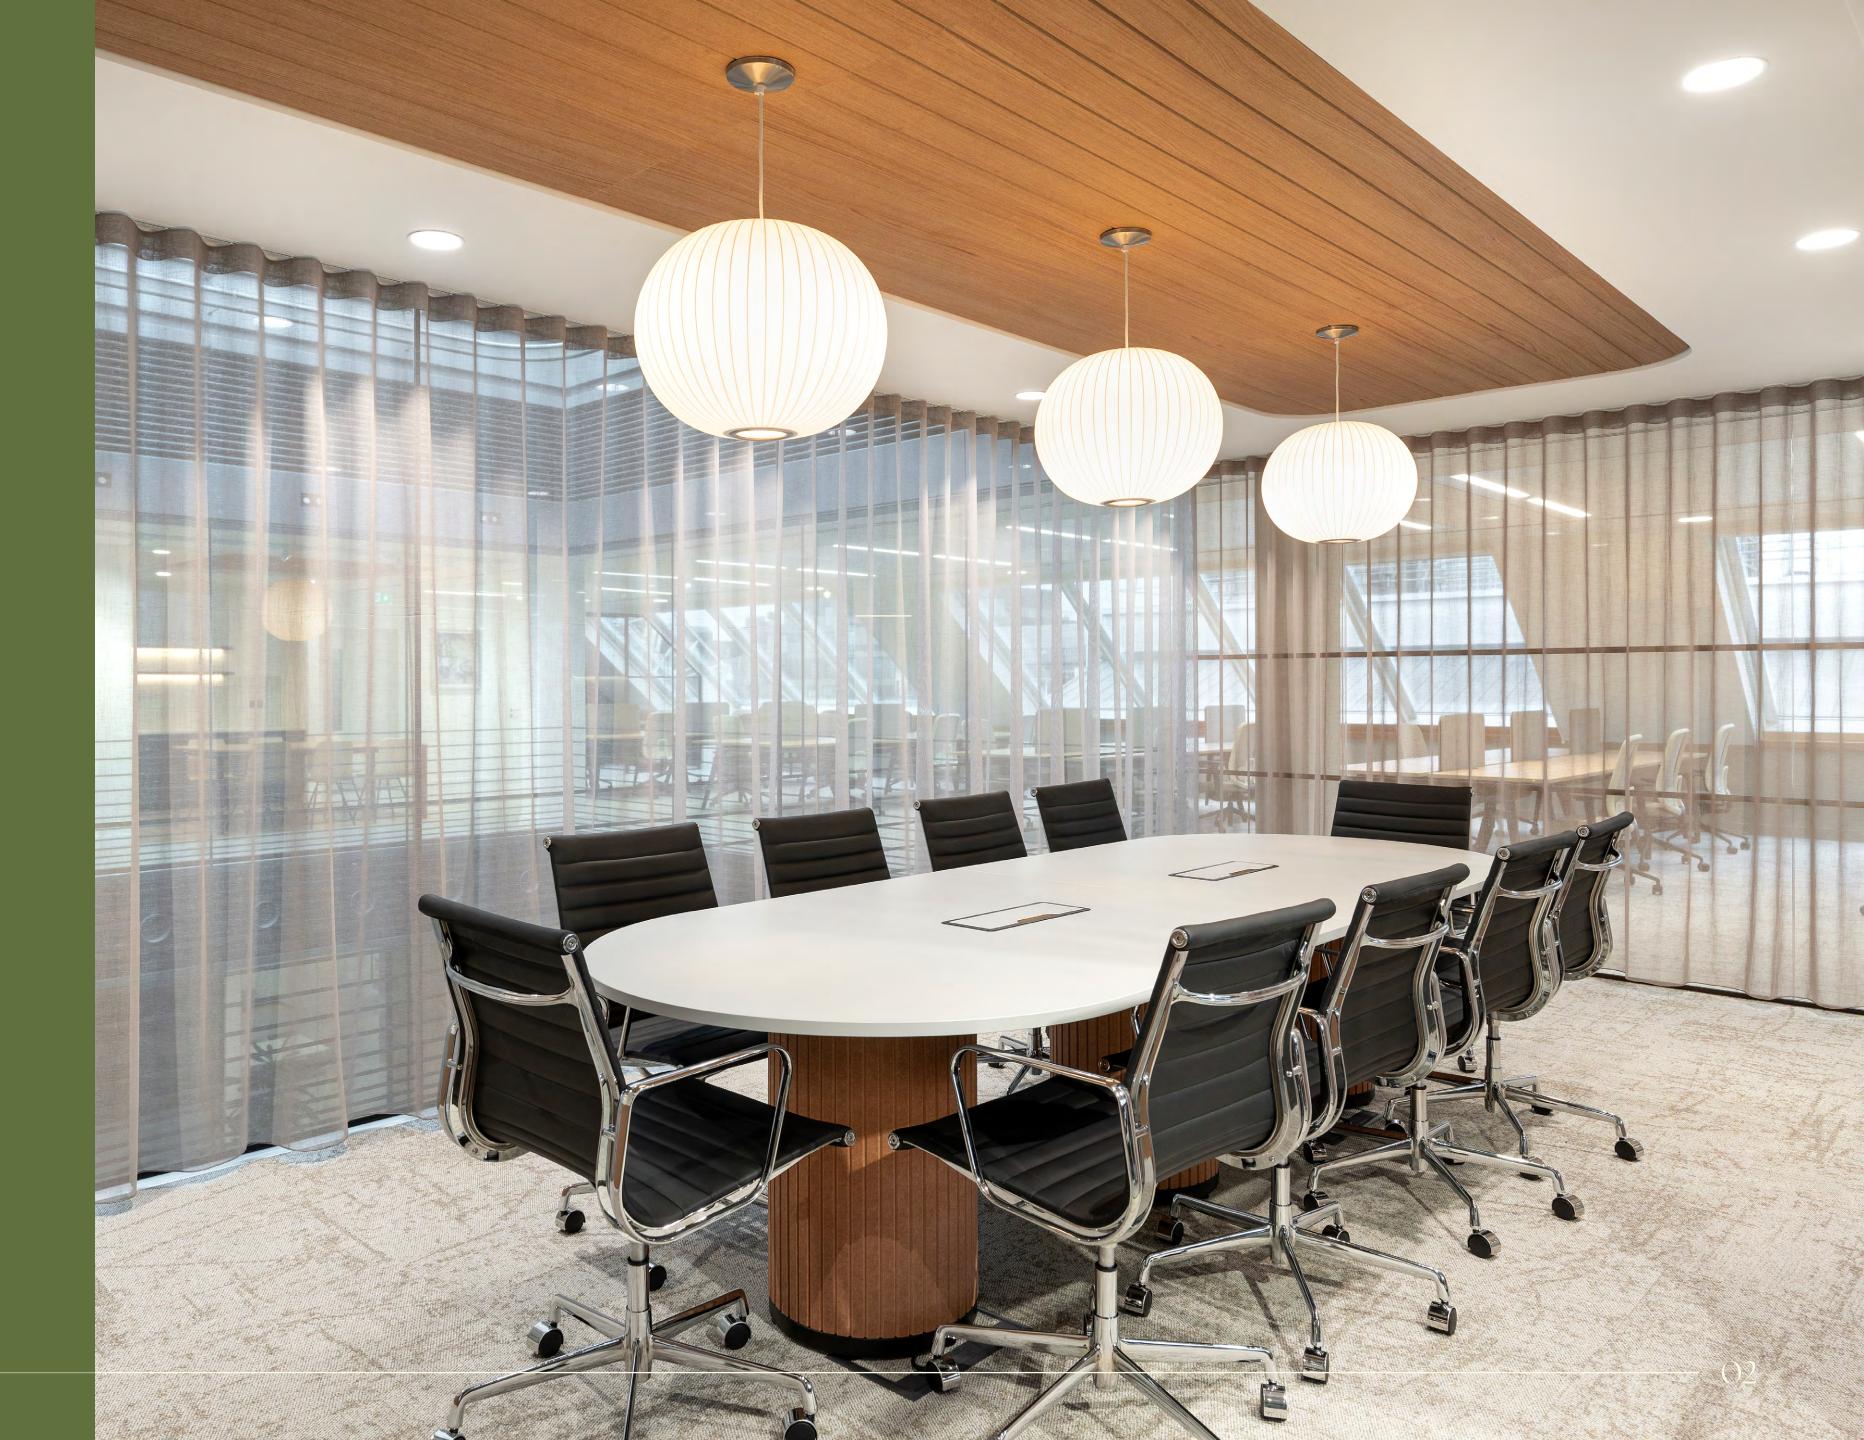

# Space to inspire

Crafted to provide boutique space, with a contemporary style and premium finishes.

Complete with open plan desks, meeting rooms, and collaborative breakout spaces, ready for your business to get straight to work.

# Fifth floor

2,900 sq ft / 269 sq m

36 open plan workstations

2 person quiet room

10 person boardroom

2 x 4 person meeting rooms

2 x breakout booths

Reception