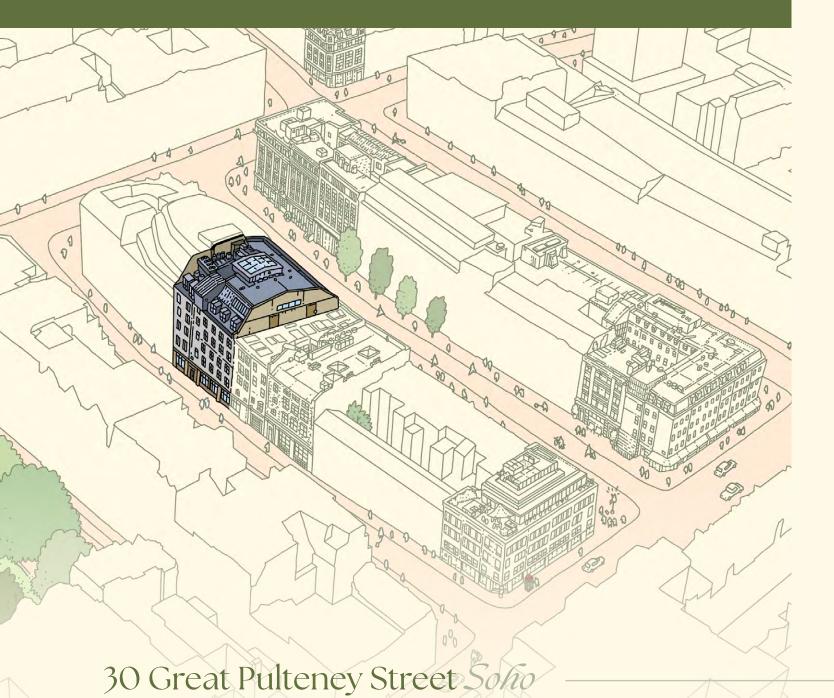

### 30 Great Pulteney Street Solo

2,900 Sq Ft To Let

#### **Great Pulteney Street**

Bridle Lane